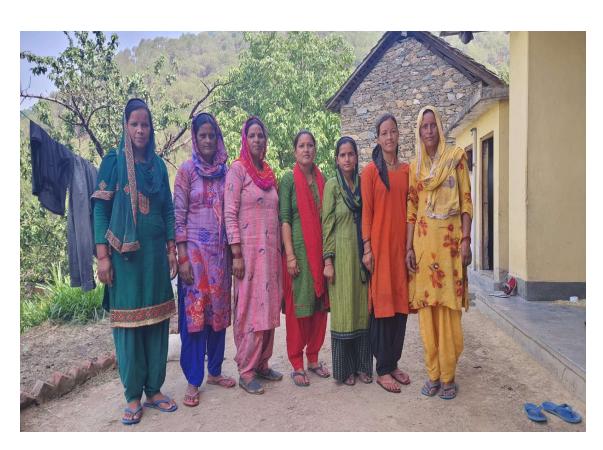

f the Principal amount on regular basis

#### 19 . Monitoring Method –

- Social Audit Committee of the VFDS will monitor the progress and performance of the IGA and suggest corrective action if need be to ensure operation of the unit as per projection.
- ➤ SHG should also review the progress and performance of the IGA of each member and suggest corrective action if need be to ensure operation of the unit as per projection.

Some key indicators for the monitoring are as:

- > Size of the group
- > Fund management
- > Investment
- > Income generation
- Production level
- > Quality of product
- Quantity sold, Market reach

## 20 Individual photo of each member:-



Sarla Devi



Manju Devi



Manisha Devi



Sakuntla Devi



Kirna Devi



Bindra Devi



Geeta Devi

## 21 Group Photograph:-



# Resolution-cum-Group-consensus Form

| Contract for